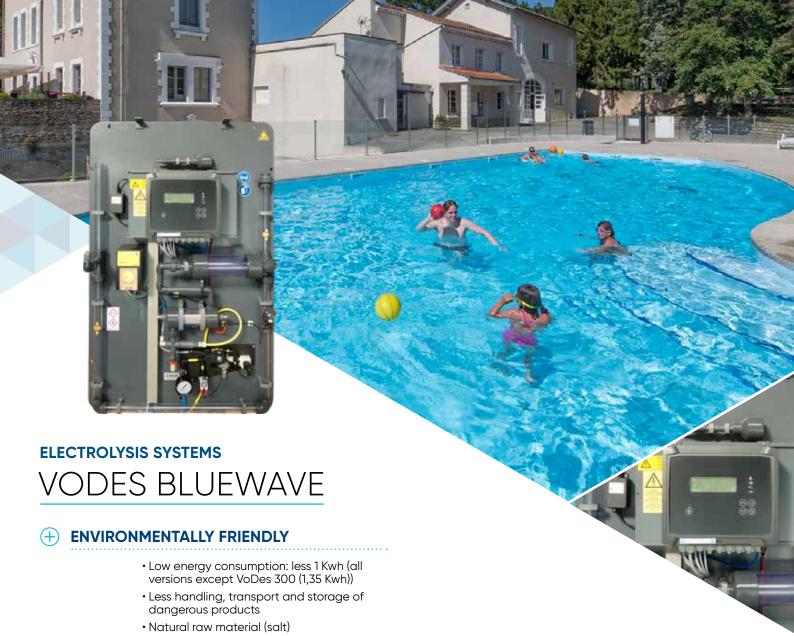

### **ELECTROLYSIS SYSTEMS**

# **VODES BLUEWAVE**

Highly durable in situ chlorine production system via tubular cell electrolysis

## + ECONOMICAL

- · Ideal solution for community pools
- Significant reduction in the cost of disinfecting the pool
- Quick return on investment
- · Less storage space required

#### **HIGH SECURITY**

 Disinfection system complying with the requirements of the French Regional Health Agency (RHA).

#### **ALSO**

- Electrolysis system for **direct addition of chlorine on demand**.
- Water softener, salt dissolving tank und product tank (size adjustable) included.
- Integrated control technology usable as well for measuring control and dosing system.

#### **USEFUL TO KNOW**

- Available in 6 models from 30 300 g/ Cl2/h for use in private and public pools. We will support you in finding the best solution for your project.
- \* Max. pool volume.

FOR MORE INFORMATION, PLEASE ASK YOUR POOL EXPERT